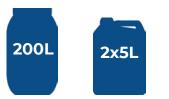

#### PACKAGING

| Packaging         | Reference | EAN code       |
|-------------------|-----------|----------------|
| Drum 200 litres   | 2104395   | 5411283219532  |
| Carton 2x5 litres | 2104358   | 05411283216036 |
| Spray label       | 9700738   |                |