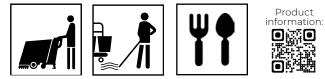

#### USE

Remove the largest dirt particles. Dose Enzyfloor in the recommended concentration into a bucket. Apply Enzyfloor to the floor manually or with a diffusion system. Leave to soak until the solution has penetrated the grease deposits. Brush the floor with a broom brush, a fringe or a machine. Recover the excess solution with a dry fringe or evacuate it with a squeegee. Do not rinse. Leave to dry.